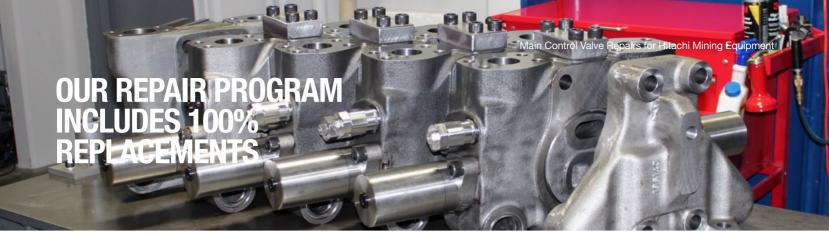

# MAIN CONTROL VALVE REPAIRS

FOR HITACHI MINING EQUIPMENT

WE REPAIR COMPLETE SECTIONS

### REPAIRS ENGINEERED TO DELIVER OEM LEVEL PERFORMANCE

Hitachi Mining Equipment Main Control Valve repairs involve repairing or replacing complete sections of the valve entirely. Our repair program includes 100% replacement valves and valve components that directly interchange with all EX2500, EX2600, EX3600, EX5500, EX5600, and EX8000 series excavators and shovels. All materials, components, and assemblies have been carefully engineered, manufactured, and tested 100% in the USA. Providing a very high quality product that will endure through the harshest conditions like you'd find in heavy mining operations.