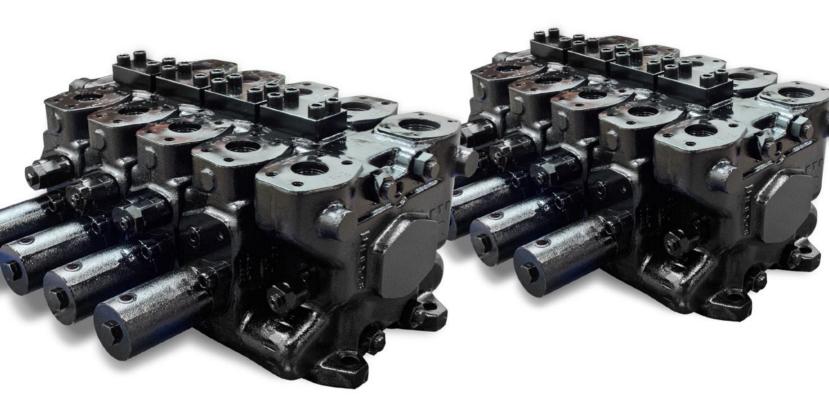

### REPAIRS ENGINEERED TO DELIVER OEM LEVEL PERFORMANCE

Hitachi Mining Equipment Main Control Valve repairs involve repairing or replacing complete sections of the valve entirely. Our repair program includes 100% replacement valves and valve components that directly interchange with all EX2500, EX2600, EX3600, EX5500, EX5600, and EX8000 series excavators and shovels. All materials, components, and assemblies have been carefully engineered, manufactured, and tested 100% in the USA. Providing a very high quality product that will endure through the harshest conditions like you'd find in heavy mining operations.

#### SAVE TIME WITH AN EASY REPLACEMENT

Unlike, other repair programs for main control valves, our program includes the ability to provide 100% new replacement parts for the repair. Many other programs out there will re-use or reman components to make do: we don't for the mining related units. Their demand and use is far too critical for that. Our replacement parts not only interchange directly with your machines' original control valve, but we have taken the additional effort to ensure each individual internal component is also directly interchangeable.