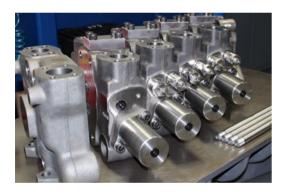

### REPAIRS ENGINEERED TO DELIVER OEM LEVEL PERFORMANCE

Hitachi Mining Equipment Main Control Valve repairs involve repairing or replacing complete sections of the valve entirely. Our repair program includes 100% replacement valves and valve components that directly interchange with all EX2500, EX2600, EX3600, EX5500, EX5600, and EX8000 series excavators and shovels. All materials, components, and assemblies have been carefully engineered, manufactured, and tested 100% in the USA. Providing a very high quality product that will endure through the harshest conditions like you'd find in heavy mining operations.

#### SAVE TIME WITH AN EASY REPLACEMENT

Unlike, other repair programs for main control valves, our program includes the ability to provide 100% new replacement parts for the repair. Many other programs out there will re-use or reman components to make do: we don't for the mining related units. Their demand and use is far too critical for that. Our replacement parts not only interchange directly with your machines' original control valve, but we have taken the additional effort to ensure each individual internal component is also directly interchangeable.